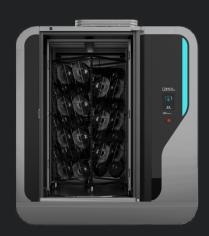

## **Unlimited Efficiency & Sustainability**

Save water. Save soap. Save money.

The Multiwasher® uses 2/3 less water than other similar industrial washing solutions. The Multiwasher is environmentally friendly, using 70% less soap in the wash cycle. Save space and labor. Designed to occupy as little space as possible, giving you a bigger and better workspace. Less consumption of water and detergent, less maintenance. All this equals more savings.