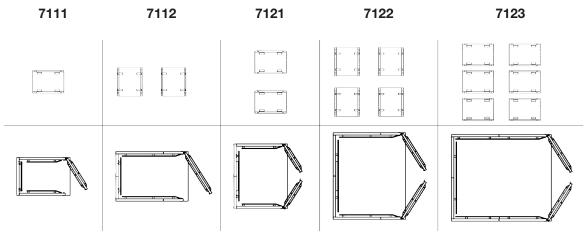

## Rack configurator

## Options

• Remote refrigeration. Capacity: 8600 BTU. Connections: 3/8" liquid and 5/8" suction.

| Model | No. of racks single double | No. of<br>doors | Door opening<br>size (w x h) | Heating<br>capacity | Inside dimensions<br>(w x d x h) | Outside dimensions<br>(w x d x h) |
|-------|----------------------------|-----------------|------------------------------|---------------------|----------------------------------|-----------------------------------|
| 7111  | 1 single                   | 1               | 28" x 77.5"                  | 3.3 kw              | 28" x 36" x 74"                  | 36.5" x 45.5" x 95.5"             |
| 7112  | 2 singles<br>or 1 double   | 1               | 32.5" x 77.5"                | 3.3 kw              | 32.5" x 42" x 74"                | 41" x 52" x 95.5"                 |
| 7121  | 2 singles<br>or 1 double   | 2               | 46" x 77.5"                  | 3.3 kw              | 46" x 36" x 74"                  | 54.5" x 45.5" x 95.5"             |
| 7122  | 4 singles<br>or 2 doubles  | 2               | 59" x 77.5"                  | 5 kw                | 59" x 42" x 74"                  | 67.5" x 52" x 95.5"               |
| 7123  | 6 singles<br>or 3 doubles  | 2               | 59" x 77.5"                  | 5 kw                | 59" x 66" x 74"                  | 67.5" x 67" x 95.5"               |