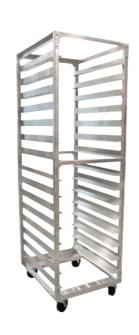

#### SHOPCraft ARS-203 & ARS-125 Single Sheet Pan Speed Rack

| Part Number | Pan Capacity | Price    |
|-------------|--------------|----------|
| ARS-203     | 20           | \$623.00 |
| ARS-125     | 12           | \$516.00 |

**Learn More** 