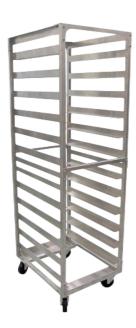

## SHOPCraft ARD-403 & ARD-245 Aluminum Double Rack

| Part Number | Pan Capacity | Price    |
|-------------|--------------|----------|
| ARD-403     | 40           | \$799.00 |
| ARD-245     | 24           | \$630.00 |