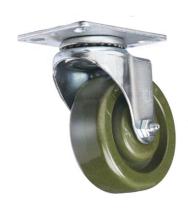

----|--------------|----------|
| ARS-203     | 20           | \$623.00 |
| ARS-125     | 12           | \$516.00 |

**Learn More** 

## SHOPCraft ARD-403 & ARD-245 Aluminum Double Rack

| Part Number | Pan Capacity | Price    |
|-------------|--------------|----------|
| ARD-403     | 40           | \$799.00 |
| ARD-245     | 24           | \$630.00 |



#### **SHOPCraft RACKS**

These items are shipped via LTL



ADR-2036-7 Dunnage Rack \$400.31

**Learn More** 



ADR-2024-7 Dunnage Rack \$382.92

**Learn More** 



ADR-2048-7 Dunnage Rack \$405.56

#### **CASTERS**



45P05125XX01 Standard Duty Rack Caster \$9.04

**Learn More** 



70P05020DB02 General Purpose Heavy Duty Caster \$18.40

**Learn More** 



45HT4138XX03

**High Temp Caster** 

- Standard Duty

\$24.26

**Learn More** 



45HE4150PB03
High Temp Caster
With Epoxy

\$29.80