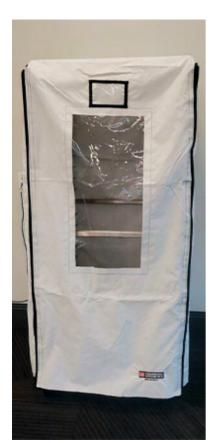

#### **RACK COVERS**

RCS-2227-V White Single Bun Pan Rack Cover \$188.00

**Learn More** 

Available in Zipper or Velcro Closures

312272-75
Single Disposable
Rack Cover
\$98.18

**Learn More** 

These Covers Come 100 Units Per Roll in a Box

RCS-3037-V
White Velcro Double
Bun Pan Rack Cover
\$227.30

**Learn More** 

Available in Zipper or Velcro Closures

413072-75
Double Disposable
Rack Cover
\$148.37

**Learn More** 

These Covers Come 150 Units Per Roll in a Box