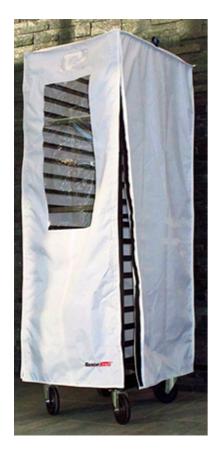

#### **RACK COVERS**

RCS-2227-V White Single Bun Pan Rack Cover \$188.00

**Learn More** 

Available in Zipper or Velcro Closures

312272-75
Single Disposable
Rack Cover
\$98.18

**Learn More** 

These Covers Come 100 Units Per Roll in a Box

RCS-3037-V
White Velcro Double
Bun Pan Rack Cover
\$227.30

**Learn More** 

Available in Zipper or Velcro Closures

413072-75
Double Disposable
Rack Cover
\$148.37

**Learn More** 

These Covers Come 150 Units Per Roll in a Box