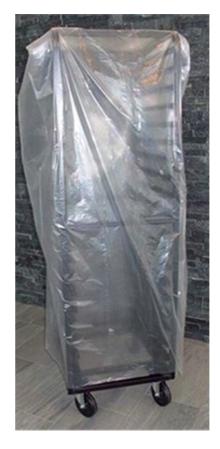

#### **RACK COVERS**

RCS-2227-V White Single Bun Pan Rack Cover \$188.00

**Learn More** 

Available in Zipper or Velcro Closures

312272-75
Single Disposable
Rack Cover
\$98.18

**Learn More** 

These Covers Come 100 Units Per Roll in a Box

RCS-3037-V
White Velcro Double
Bun Pan Rack Cover
\$227.30

**Learn More** 

Available in Zipper or Velcro Closures

413072-75
Double Disposable
Rack Cover
\$148.37

**Learn More** 

These Covers Come 150 Units Per Roll in a Box