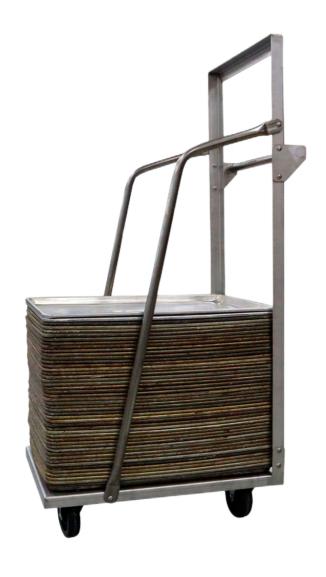

### **EMPTY PAN DOLLIES**

EPD-1826-100-H-SS Single Stack Sheet Pan Dolly \$300.30

**Learn More** 

EPD-1826-200-SS
Double Stack Sheet
Pan Dolly
\$546.00

<u>Learn More</u>

EPD-1826-50-SS Low Profile Sheet Pan Dolly \$250.00