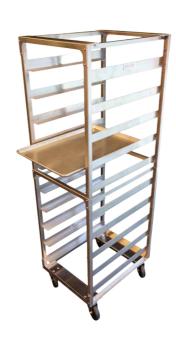

### **EMPTY PAN DOLLIES**

EPD-1826-100-H-SS Single Stack Sheet Pan Dolly \$300.30

**Learn More** 

EPD-1826-200-SS
Double Stack Sheet
Pan Dolly
\$546.00

<u>Learn More</u>

EPD-1826-50-SS Low Profile Sheet Pan Dolly \$250.00

<u>Learn More</u>