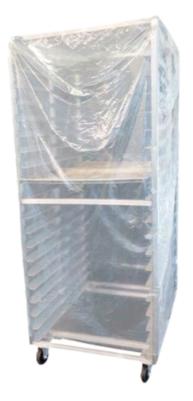

#### **RACK COVERS**

RCS-2227-V White Single Bun Pan Rack Cover \$188.00

**Learn More** 

Available in Zipper or Velcro Closures

312272-75
Single Disposable
Rack Cover
\$98.18

**Learn More** 

These Covers Come 100 Units Per Roll in a Box

RCS-3037-V
White Velcro Double
Bun Pan Rack Cover
\$227.30

**Learn More** 

Available in Zipper or Velcro Closures

413072-75
Double Disposable
Rack Cover
\$148.37

**Learn More** 

These Covers Come 150 Units Per Roll in a Box