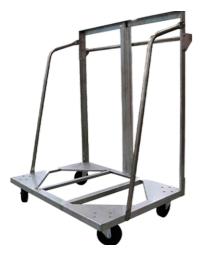

### **EMPTY PAN DOLLIES**

EPD-1826-100-H-SS Single Stack Sheet Pan Dolly \$300.30

**Learn More** 

EPD-1826-200-SS
Double Stack Sheet
Pan Dolly
\$546.00

<u>Learn More</u>

EPD-1826-50-SS Low Profile Sheet Pan Dolly \$250.00